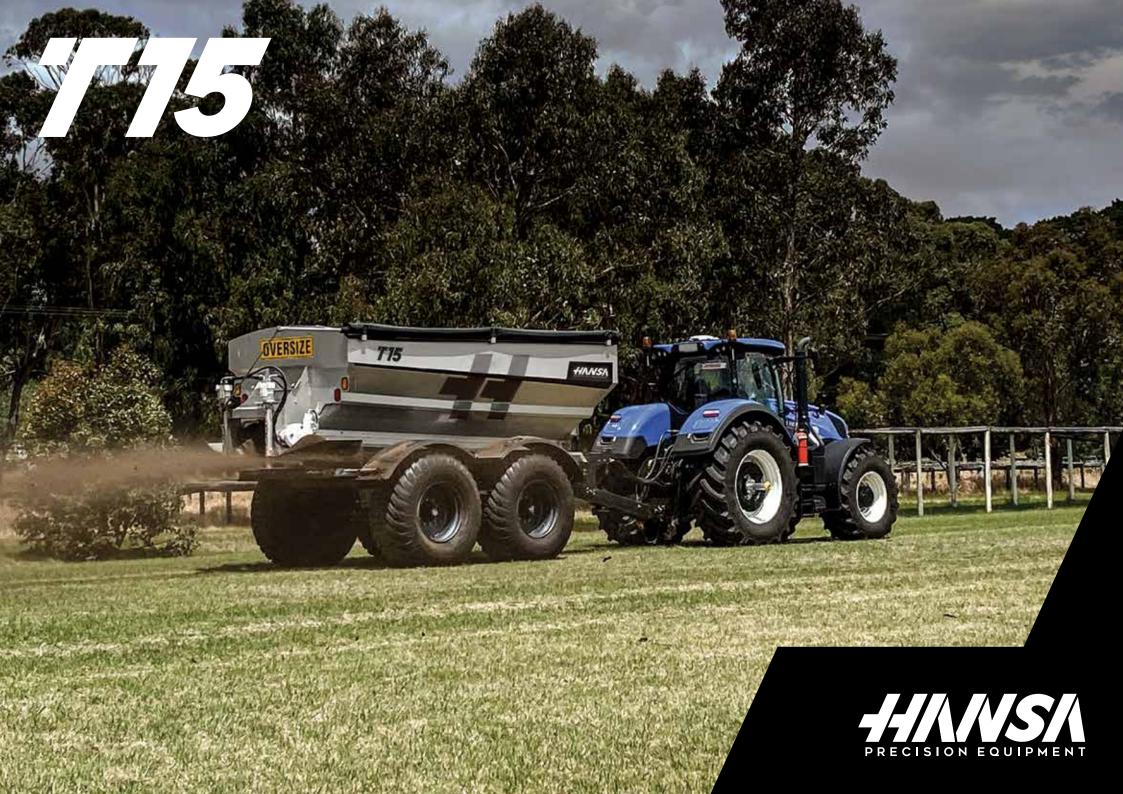

#### **BUILT FOR DURABILITY**

Manufactured from 304 stainless steel, the T15 is built for durability. A grit blasted and 2 pack painted chassis ensures longevity and that return on investment of the T15 outperforms expectations.

#### **BUILT FOR COMFORT**

The T15 is built for comfort and ease of use, with a rubber cushioned drawbar suspension as standard and the option of an automatic door eliminating any need to get out to adjust settings meaning a long days spreading becomes a pleasure.

### PERFORMANCE AND RELIABILITY

The reliable design of the Southern Spreaders 760 chain conveyor feeds the spinners to produce a positive and consistent product feed of all materials in all conditions and terrain.

#### **ISOBUS**

Simply Plug and play, the Hansa ISOBUS control system is compatible with all ISOBUS compliant terminals and is variable rate ready as standard. This allows the operator to move the spreader from one machine to another with ease and no setup changes.