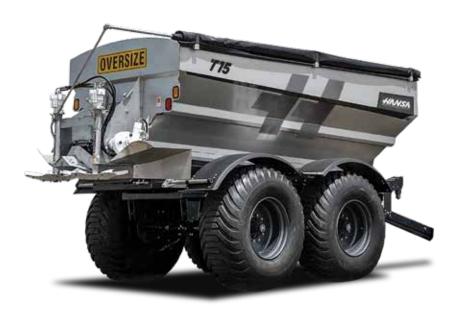

#### **BUILT FOR DURABILITY**

Manufactured from 304 stainless steel, the T15 is built for durability. A grit blasted and 2 pack painted chassis ensures longevity and that return on investment of the T15 outperforms expectations.

#### **BUILT FOR COMFORT**

The T15 is built for comfort and ease of use, with a rubber cushioned drawbar suspension as standard and the option of an automatic door eliminating any need to get out to adjust settings meaning a long days spreading becomes a pleasure.

## **Inclusions & Options**

|                 | ·                                                                                                                                                                                                       | _       |
|-----------------|---------------------------------------------------------------------------------------------------------------------------------------------------------------------------------------------------------|---------|
| TYRES           | 600/55 R26.5 floatation tyres<br>650/65 R30.5 floatation tyres<br>600/65 R28 tractor tyre<br>710/50 R26.5 twin radial high speed, high load flotation tyre<br>(other tyres may be sourced upon request) | •       |
| TARP            | 900 gsm rollover tarp                                                                                                                                                                                   | $\circ$ |
| LOAD CELLS      | When selected with ISOBUS rate controller auto rate control is enabled                                                                                                                                  | 0       |
| RATE CONTROLLER | ISOBUS (auto rate calibration)<br>Hansa H7 controller (7" Touch screen)                                                                                                                                 | 0       |
| SECTION CONTROL | Twin conveyor for headland and section control (available with H7 controller & ISOBUS)                                                                                                                  | 0       |
| AXLE            | Tandem 150mm Square Axle Beam, with Rear<br>Steerable Axle (track options of 2,500mm & 3,000mm)                                                                                                         | •       |
| BRAKES          | Hydraulic                                                                                                                                                                                               | 0       |
|                 |                                                                                                                                                                                                         |         |

# **Specifications**

MAX PAYLOAD 20,000 kg

SPREAD WIDTH
Urea 36m / SSP 50m

CAPACITY 14.000L

**TARE WEIGHT** 6,200kg

LOADING HEIGHT 3.000mm

UREA CAPACITY 11,000kg

LIME CAPACITY 18,000kg